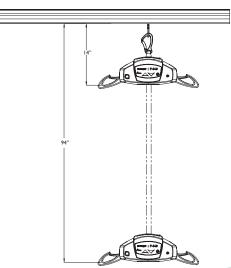

#### TECHNICAL SPECIFICATIONS

- Charger Output: 24 VDC, 1.5 Amps
- Batteries: 24 VDC (2 x 12 VDC), 2.3 AH
- Lift Case: Flame Retardant ABS
- Hand Control: Pneumatic
- Lifting Range: Up to 80" (200 cm)
- Unit Weight: 10.5 lb. (4.8 kgs)
- Maximum Load: 440 lb. (200 kgs)