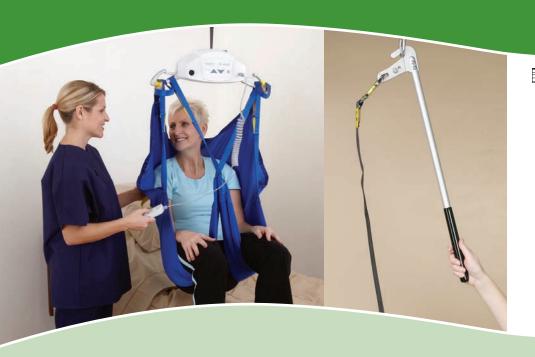

# WE'RE THE COMPANY THAT BRINGS YOU PORTABLE FLEXIBILITY.

The P-440 solves many of the problems that make patient transfer complex or difficult. It's lightweight, portable, and designed to provide complete control for the caregiver. In addition, it offers a wide range of safety mechanisms to assure confidence throughout the transfer.

### PRODUCT HIGHLIGHTS

- Lightweight and portable
- Integral full-width carry bar with unique contoured shape for optimal client comfort
- On-board controls allow the caregiver to operate the system. An optional hand control is also available
- The P-440 is charged with a standard plug and socket
- Safety mechanisms include an over-speed governor, built-in safety limits, slack strap sensor and emergency lowering
- Patient safety is assured with positive locking latches, securing the sling each and every time
- The P-440 offers a comfortable built-in ergonomic handle, allowing the caregiver to carry and transport with ease
- The handle doubles as a connection point to allow for room to room transfers eliminating the need for costly home modifications