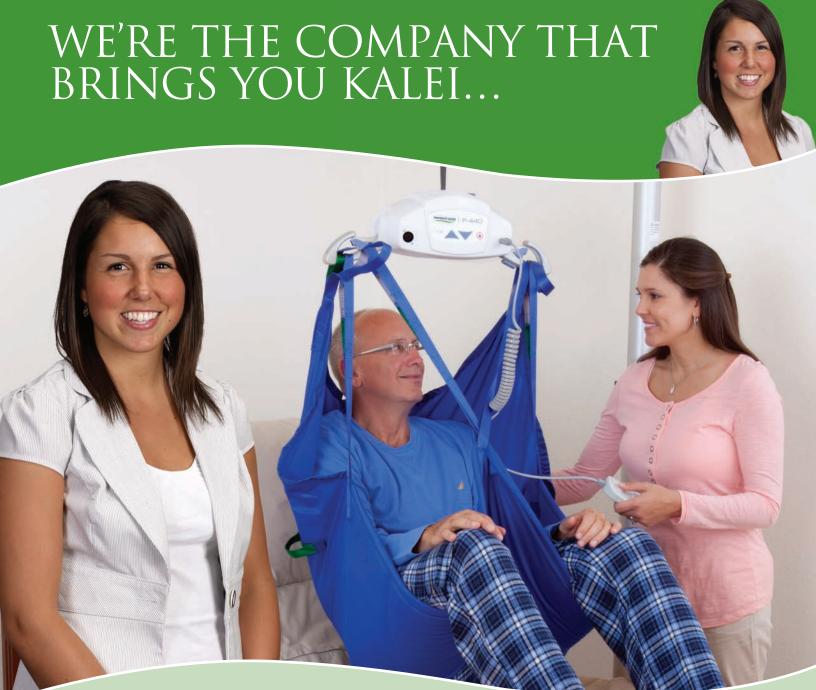

### AND KALEI BRINGS YOU THE PRISM MEDICAL P-440

Unique and innovative, the stylish Prism Medical P-440 stretches the boundaries of portable ceiling lifts. Ceiling lifts dramatically reduce injuries resulting from the handling of patients/residents in both institutional and homecare settings. The P-440 has been designed with a full set of standard features and can be operated safely by a single caregiver.

The P-440 is designed to be light, easy to hold and is capable of lifting up to 440 lb. (200 kgs).